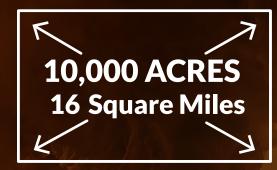

## **PROPOSED SIZE**

This is equivalent to 5000 football pitches and 36 times larger than the largest solar farm currently in the UK

**PANEL SIZE** 

Reaching 4 meters high the size of a bunglelow

MAKE YOUR VOICE HEARD NOW!