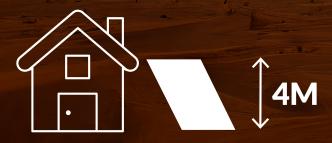

## **PROPOSED SIZE**

This is equivalent to 5000 football pitches and 36 times larger than the largest solar farm currently in the UK

**PANEL SIZE** 

Reaching 4 meters high the size of a bunglelow

MAKE YOUR VOICE HEARD NOW!